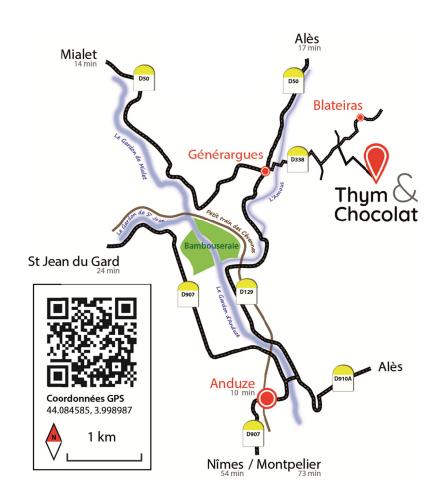

1610 route de Générargues Blateiras | 30140 Générargues Tél : +33 (0)9 67 58 71 79 www.thumetchocolat.fr

## Coming from Anduze.

Take the **direction** of the **Bambouseraie** by the **D129**.

In **Générargues**, at the corner of L'Escapade and Le Tilleul restaurants,

turn right on the **D338**, direction Blateiras

Turn left after the small iron bridge.

Drive through the forest, (be careful the second small stone bridge is narrow).

Pass the 2 hairpins.

At the fork, continue on the left for about 350 meters. **Just after the Blateiras sign**, on a **small square**, **Go** into the **driveway** on your **right** immediately after the first house.

Follow the path that goes down.

Welcome.

## Coming from Alès.

Take the direction of St Jean du Pin by the D50.

Pass through St Jean du Pin and continue on the D50.

After a long straight road, when the road goes down, turn left on D338 direction Blateiras. (Do not worry about the "No Way" sign)

Pass through the entire hamlet of Blateiras.

The road goes up along a stone wall and arrives on a small square.

Go immediately into the driveway on your left.

Follow the path that goes down.

Welcome.